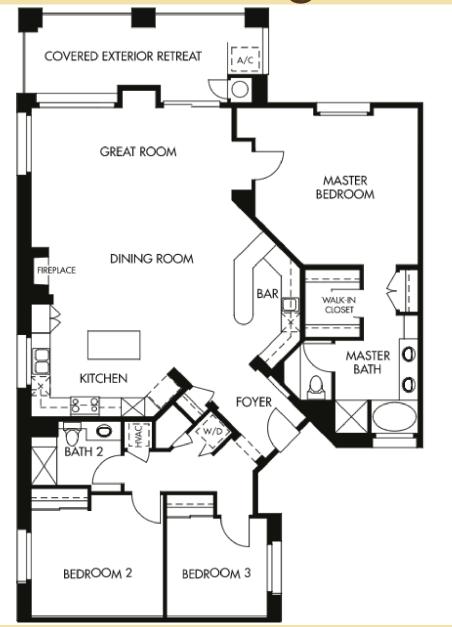

OwnLakeLasVegas.com

Community: <u>Tova</u>
Plan: <u>3</u>

## Plan Details:

- 2,043 Square Feet
- 3 Bedrooms
- 2 Bathrooms
- 1-Bay Parking Space
- On-Site Storage Space
- Condominium Home
- One-Level Layout
- Open Great Room with Island Kitchen
- Built-In Wet Bar for Entertaining
- Large, Private Deck

Level 1 of 1

All floor plans are considered preliminary and design modifications may currently be in progress. Please ask a developer representative for clarifications. Developer reserves the right to change features, prices, plans, & specifications without notice. Floor plan and elevation renderings are artists' conceptions only. Significant changes may be made during or after the construction of the model homes. Developer reserves the right to modify, relocate, or eliminate any or all features, specifications, plan utilities, design or shape thereof, all without notice or obligation to any prospect or purchaser. Price range reflects base price only. Location premiums may apply and are not included in the base price of the home. Additional association and assessment fees may apply. Additional fees for golf and/or membership apply. Amenities not yet completed are considered proposed and planned and may be under construction. All square footages are approximated interior heated and cooled square footages of total livable space. Information is current as of February 2008 and is subject to change.